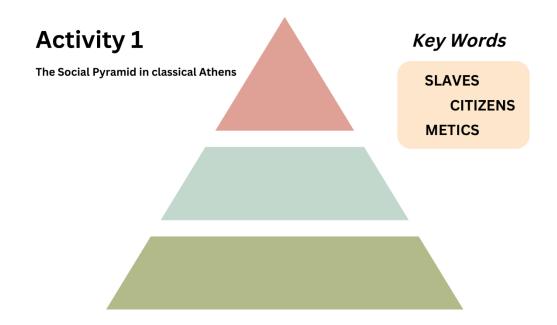

#### **Activity 1: The Social Pyramid in Classical Athens**

Students are asked to write down on the pyramid the most prominent social groups active in this period. The teacher can choose to further stratify this activity by:

- Displaying keywords on the whiteboard.
- High-flyers can be asked to provide a description or their explanation of these terms for the rest of the class.
- Mentors can work with mentees to co-create a description of these terms and present it to the class.