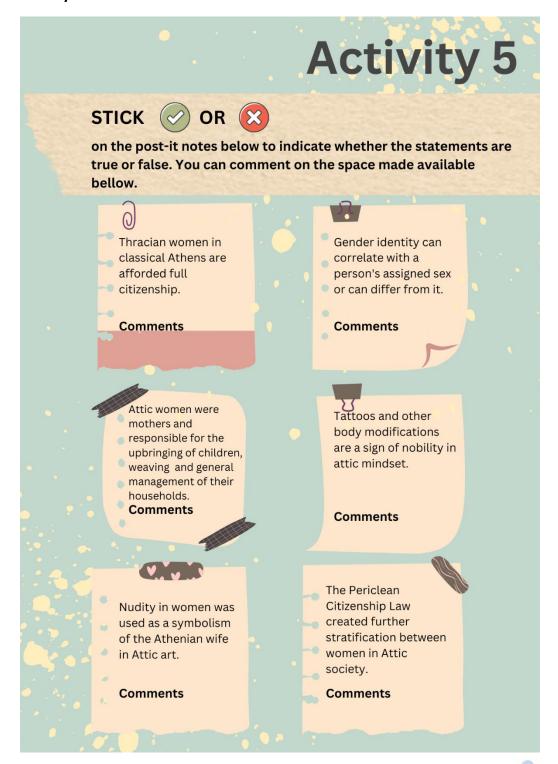

#### Activity 5: True or False with a section for comments.

Note that the section labeled "comments" can be used by "highflyers" to comment on those statements that are incorrect. By doing so, they are essentially correcting the information. By choosing the term "comments," the teacher is disguising the stratification of the activity and therefore avoids making the distinction between the different types of students, evident to the latter.