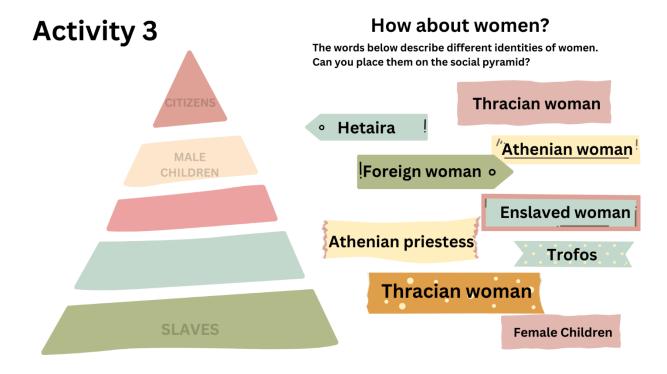

en of other cities that were residing in Athens. They were primarily working in ...... and paid a special levy called .. Slaves were the ......of the Athenian population. They had no .....









## INPUT PRESENTATION #2 – Introduction to the role, perceptions, and depictions of different women in classical Athens

The teacher introduces to the class the societal role of women in classical Athens. The latter makes students aware of the significance of gender in defining societal roles and positions. The differential depiction of men and women and between groups of women is explained. An example presentation to be used in this section could be the one made available for free by the British Museum (2022) "What was life like for women in ancient Greece."

**Activity 3: How about women?** 









#### **Activity 4: Symbolisms of identity**

The teacher revisits the initial presentation of modern and female figures used at the lesson's beginning. Students are asked the following prompting questions:

- "Who is she?"
- "What is she wearing"
- "What can you see on her?"
- "From what historical period is she"?

Students are then asked to write on the whiteboard keywords about the female figures they see. High-flyers can be given the option to input their observations. These can be written next to or over female figures. This creates the association for students that words are imbued with symbolism and connotation in addition to materials (such as clothes, body modifications, and equipment). The teacher explains this association to the students.

The teacher can write some keywo