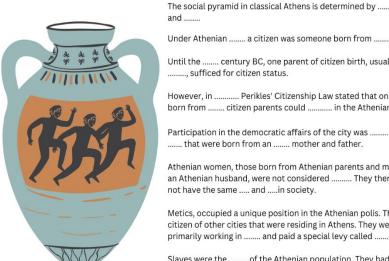

### Activity 2 Fill in the text with the words provided.

Under Athenian ...... a citizen was someone born from ...... parents. Until the ...... century BC, one parent of citizen birth, usually the sufficed for citizen status. However, in ...... Perikles' Citizenship Law stated that only those born from ...... citizen parents could ..... .... in the Athenian .... Participation in the democratic affairs of the city was ...... to those ... that were born from an ...... mother and father. Athenian women, those born from Athenian parents and married to an Athenian husband, were not considered ........ They therefore did not have the same ..... and .....in society.

Metics, occupied a unique position in the Athenian polis. They were citizen of other cities that were residing in Athens. They were primarily working in ...... and paid a special levy called .. Slaves were the ......of the Athenian population. They had no .....